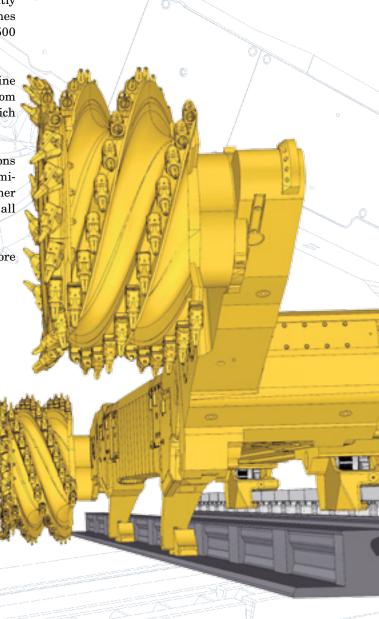

## Shearer Loader SL 750

The record production rates mined with Eickhoff SL 300 and SL 500 shearer loaders consequently made the world's high performance coal mines demand a shearer loader combining the SL 500 power with the slim SL 300 machine body.

The all-new Eickhoff SL 750, with a machine body just slightly higher than that known from the SL 300, features a cutter motor power which was formerly only available with the SL 500.

The positive feedback from the first installations of the Eickhoff SL 750 at high performance mines in the USA back in 2006 and since in other major coal producing countries have fulfilled all expectations.

The SL 750 achieves higher production rates more economically.